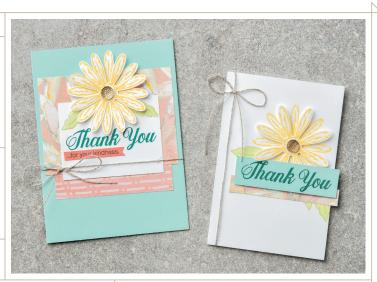

# - Make the most of your -**STARTER KIT**

Your \$169 Starter Kit includes \$235 worth of products, but what to choose? We've got you covered with a list of suggested items below. These products have been selected to work together perfectly for your first party. All you have to do is call your friends and start stamping!

## BUNDLE

Daisy Delight Bundle Daisy Delight Stamp Set + Daisy Punch. Photopolymer • 145361

#### PAPER AND INK

Delightful Daisy Designer Series Paper 12 sheets: 2 each of 6 doublesided designs 12" x 12". • 144137

Whisper White Cardstock A4. 40 sheets. • 106549

Whisper White Note **Cards & Envelopes** 20 cards and envelopes. Great for card bases. Card: 12.7 x 8.9 cm; envelope: 13 x 9.2 cm. • 131527